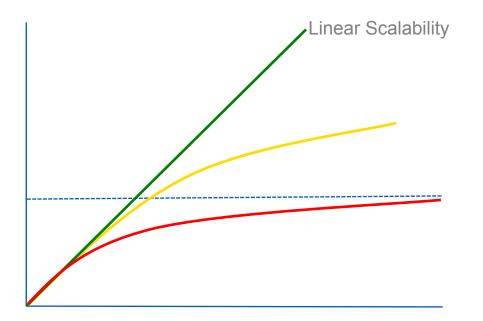

#### Performance Request Volume vs. Response Time

Workday: 2016 Actual Availability