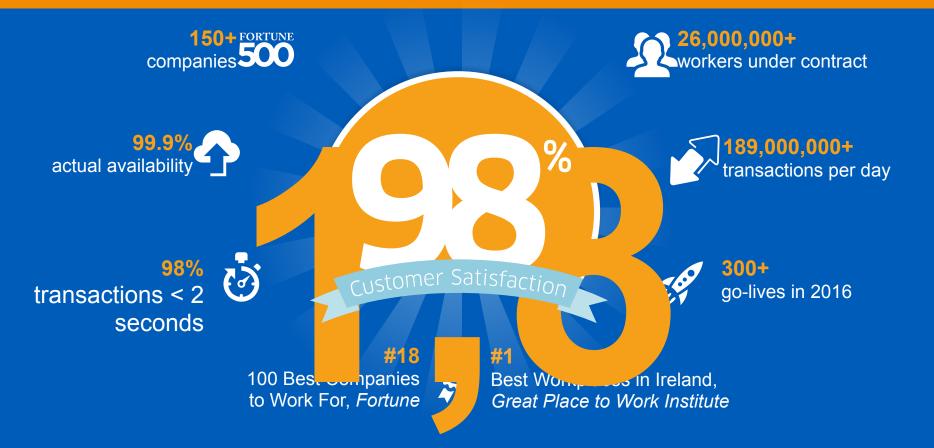

#### Measuring Customer Satisfaction at Scale

**57B** 

Requests per Year

Up 78% from 32B in 2016

**289M** 

Highest Daily Transaction Volume

Up 63% from 177M in 2016

**119M** 

Logins per month

Up 86% from 64M in 2016

98% Customer Satisfaction

99.95%

**Actual Availability** 

98.8%

Transactions < 2 seconds