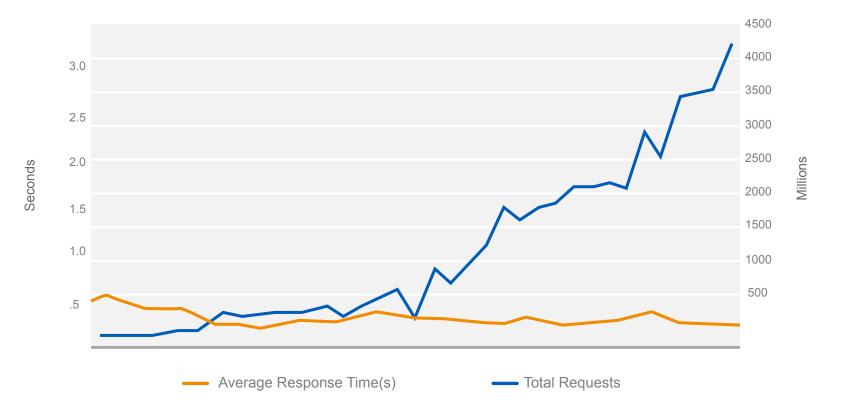

#### Performance Request Volume vs. Response Time

Workday: 2016 Actual Availability