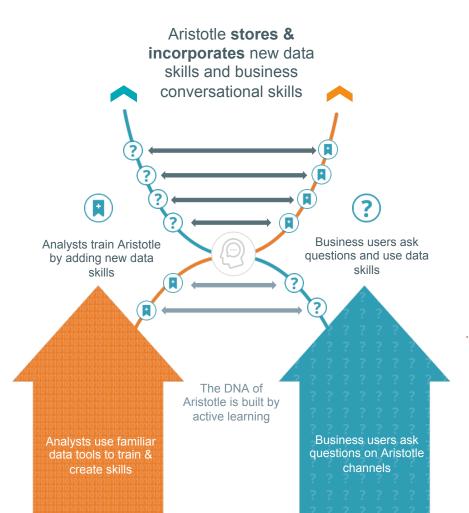

# Powered by learning

Like all great educators, Aristotle learns from everyone. Analysts train Aristotle on new datasets and daily users alike train Aristotle new conversational skills. As more questions are asked, answers found and skills created -- everyone gains.

# The power of many, the focus of one.

Any business analyst can continuously and collaboratively train Aristotle. Aristotle automatically becomes more effective and powerful and every individual user of Aristotle more **knowledgeable** 