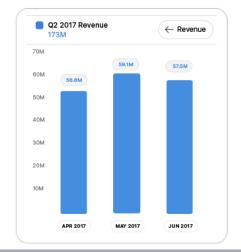

# **Meet Aristotle**Your First Al Analytics Assistant

Ask a question and get an answer instantly!

*0* friction, 100% accuracy

What was our revenue for the second quarter this year?

Got it! Here is the revenue for Q2 2017.