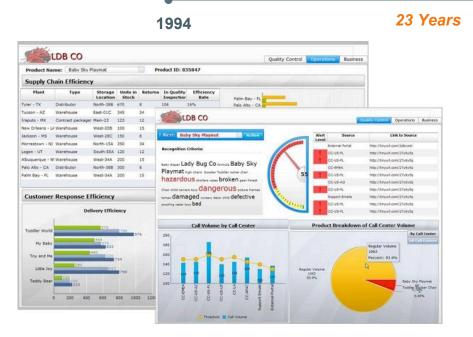

### Since 1994, BI has been done from the data supply side

Businesses face a 50 zBytes iceberg of data in 2020

**Business Objects Analytics** 

**Tableau Mobile Analytics** 